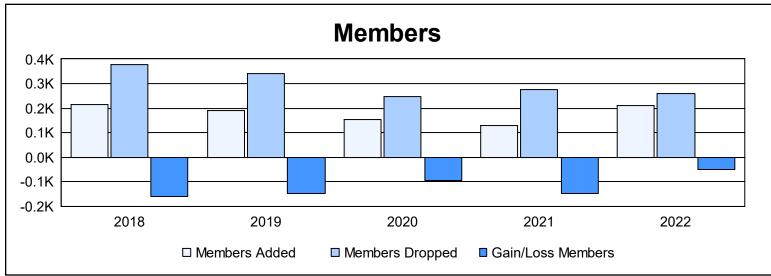

District 43 Y

As of June 2022 Cumulative

| Year      | New<br>Clubs | Dropped<br>Clubs | Gain/<br>Loss<br>Clubs | New<br>Members | Charter<br>Members | Reinstate<br>Members | Transfer<br>Members | Total<br>Member<br>Added | Total<br>Members<br>Dropped | Gain/<br>Loss<br>Members |
|-----------|--------------|------------------|------------------------|----------------|--------------------|----------------------|---------------------|--------------------------|-----------------------------|--------------------------|
| 2017-2018 | 0            | 2                | -2                     | 179            | 0                  | 29                   | 8                   | 216                      | 377                         | -161                     |
| 2018-2019 | 1            | 5                | -4                     | 152            | 21                 | 17                   | 2                   | 192                      | 341                         | -149                     |
| 2019-2020 | 1            | 5                | -4                     | 107            | 22                 | 10                   | 14                  | 153                      | 249                         | -96                      |
| 2020-2021 | 0            | 6                | -6                     | 112            | 2                  | 8                    | 6                   | 128                      | 275                         | -147                     |
| 2021-2022 | 0            | 4                | -4                     | 178            | 1                  | 16                   | 14                  | 209                      | 259                         | -50                      |
| Average   | 0            | 4                | -4                     | 146            | 9                  | 16                   | 9                   | 180                      | 300                         | -121                     |